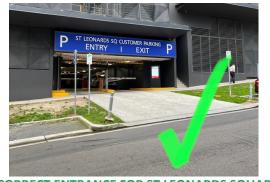

### **PATIENT PARKING**

- 1. ST LEONARD SQUARE CUSTOMER PARKING (Wilson Parking Station) 90 min FREE
  - a. Turn off Pacific Highway onto Oxley St OR Christie Street
  - b. Turn onto Nicholson St
  - c. Turn into St Leonard Square Customer Parking (Wilson Parking see image below)
  - d. Take lift to Ground level and walk across St Leonard Square to Pacific Highway
  - e. Landmark building is on your left

**CORRECT ENTRANCE FOR ST LEONARDS SQUARE** 

PLEASE DO NOT ATTEMPT TO ENTER COMMERCIAL PARKING AT LANDMARK