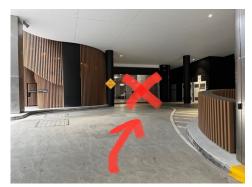

## NONAMBULATORY / DISABLED PATIENT DROP-OFF AREA (see

- 1. Turn off Nicholson Street
- 2. Turn into rear of The Landmark Building on far left ramp
- 3. Veer LEFT at top of ramp into open air turning bay (PLEASE DO NOT ATTEMPT TO ENTER COMMERCIAL CARPARK ENTRANCE)
- 4. Look for "PATIENT ENTRANCE" signage to LANDMARK ORTHOPAEDICS.
- 5. Press intercom adjacent to door to allow access
- 6. Patient elevator takes you to Level 2 and enters directly into the waiting room for The Knee Institute at Landmark Orthopaedics

**Turn off Nicholson Street** 

Turn up the far left ramp

Veer LEFT at top of ramp

Look for "PATIENT ENTRANCE" Door

PLEASE DO NOT ATTEMPT TO ENTER COMMERCIAL PARKING AT LANDMARK BUILDING