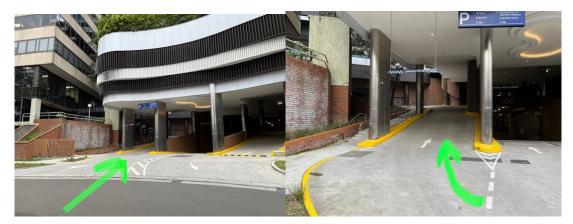

## NONAMBULATORY / DISABLED PATIENT DROP-OFF AREA (see

- 1. Turn off Nicholson Street
- 2. Turn into rear of The Landmark Building on far left ramp
- 3. Veer LEFT at top of ramp into open air turning bay (PLEASE DO NOT ATTEMPT TO ENTER COMMERCIAL CARPARK ENTRANCE)
- 4. Look for "PATIENT ENTRANCE" signage to LANDMARK ORTHOPAEDICS.
- 5. Press intercom adjacent to door to allow access
- 6. Patient elevator takes you to Level 2 and enters directly into the waiting room for The Knee Institute at Landmark Orthopaedics

**Turn off Nicholson Street** 

Turn up the far left ramp

Veer LEFT at top of ramp

Look for "PATIENT ENTRANCE" Door

PLEASE DO NOT ATTEMPT TO ENTER COMMERCIAL PARKING AT LANDMARK BUILDING