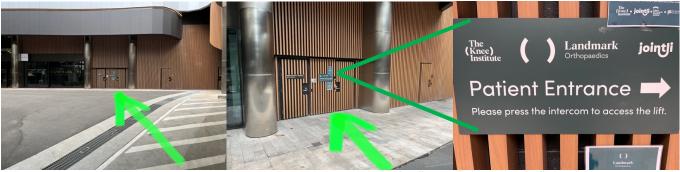

## NONAMBULATORY / DISABLED PATIENT DROP-OFF AREA (see

- 1. Turn off Nicholson Street
- 2. Turn into rear of The Landmark Building on far left ramp
- 3. Veer LEFT at top of ramp into open air turning bay (PLEASE DO NOT ATTEMPT TO ENTER COMMERCIAL CARPARK ENTRANCE)
- 4. Look for "PATIENT ENTRANCE" signage to LANDMARK ORTHOPAEDICS.
- 5. Press intercom adjacent to door to allow access
- 6. Patient elevator takes you to Level 2 and enters directly into the waiting room for The Knee Institute at Landmark Orthopaedics

**Turn off Nicholson Street** 

Turn up the far left ramp

Veer LEFT at top of ramp

Look for "PATIENT ENTRANCE" Door

PLEASE DO NOT ATTEMPT TO ENTER COMMERCIAL PARKING AT LANDMARK BUILDING