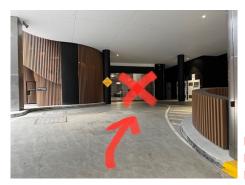

## NONAMBULATORY / DISABLED PATIENT DROP-OFF AREA (see

- 1. Turn off Nicholson Street
- 2. Turn into rear of The Landmark Building on far left ramp
- 3. Veer LEFT at top of ramp into open air turning bay (PLEASE DO NOT ATTEMPT TO ENTER COMMERCIAL CARPARK ENTRANCE)
- 4. Look for "PATIENT ENTRANCE" signage to LANDMARK ORTHOPAEDICS.
- 5. Press intercom adjacent to door to allow access
- 6. Patient elevator takes you to Level 2 and enters directly into the waiting room for The Knee Institute at Landmark Orthopaedics

**Turn off Nicholson Street** 

Turn up the far left ramp

Veer LEFT at top of ramp

Look for "PATIENT ENTRANCE" Door

PLEASE DO NOT ATTEMPT TO ENTER COMMERCIAL PARKING AT LANDMARK BUILDING